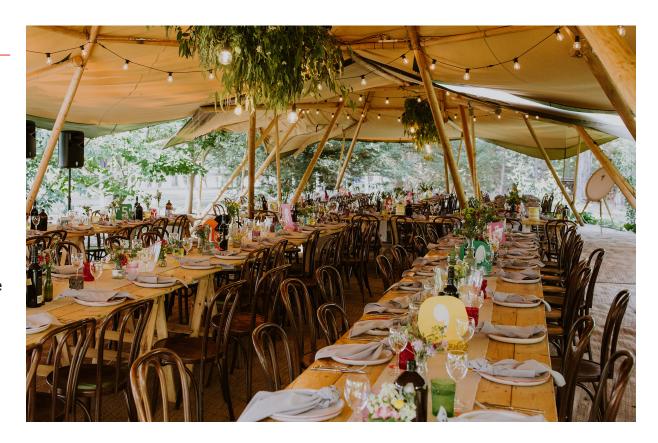

## **COMPLETE PACKAGE**

The complete package covers all you need.

The complete package covers all your needs. Sit back and let us take care of everything. We can fill out your event with all the trimmings and you can add the perfect touch by finishing it off in your style.

The complete package includes: tipi, lighting, matting, long tables, either benches or chairs for seating, dance floor and a seasonal fire-pit.

We'll set everything up and you can add your personal touch when it's all in place. This popular approach will minimise the hassle and allow you to focus on the more important things.