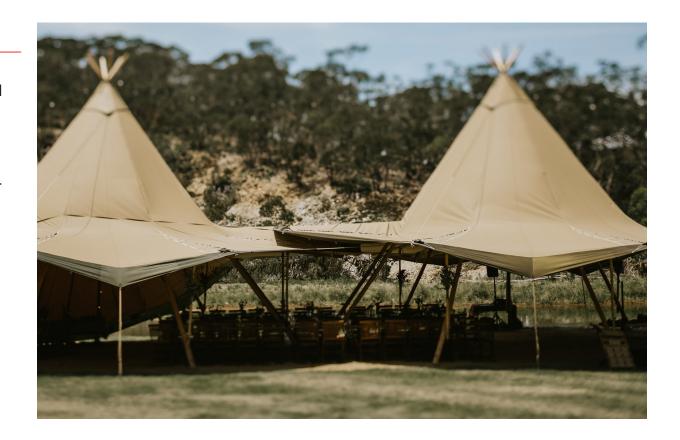

### Two Giant Tipis.

If you want to fit a few more guests but keep it to a reasonable size we can offer two Giant Tipis. There are many creative combinations you can come up with to fit everyone in. Please have a look at some of the examples, but don't limit your imagination to these.

Two Giant Tipis 70-140 seated 180 standing

Dimensions 20.4m x 10.3m 33.1m x 13m With Sides Up