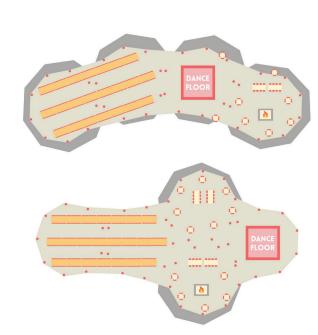

### It can be done!

It can be done and we can do it! All you need is some creativity and ambition but we can put together a super line-up. The only restriction is usually space, but if you've got plenty of that we've got plenty of tipis. There is a limitless possibilities to how you can style Four Giant Tipis and even Five Giant Tipis for those extra big occasions.

Four Giant Tipis 280 seated 270 standing

Five Giant Tipis 350 seated 450 standing

Dimensions Four 40.6m x 10.3m 42.3m x 13m With Sides Up

Five 33m x 20.4m 39.7m x 22.1m With Sides Up