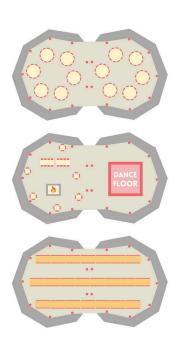

### Everyone loves a cocktail party!

Our very popular cocktail packages could be the ideal set-up for your event. We are happy to work together to style it your way, so let's create a masterpiece.

The cocktail package includes: tipi, lighting, matting, cocktail tables, cocktail seating, dance floor and a seasonal fire-pit.

The complete package includes: tipi, lighting, matting, long tables, either benches or chairs for seating, dance floor and a seasonal fire-pit.

We'll set everything up and you can add your personal touch when it's all in place. This popular approach will minimise the hassle and allow you to focus on the more important things.

\$750 each +gst + delivery

Single Tent.

A single Giant Tipi is ideal for an intimate experience. Here are some examples of setups we can arrange.

A single Tipi 30-70 seated 90 standing

Dimensions 10.3m x 10.3m 13m x 13m With Sides Up

### Two Giant Tipis.

If you want to fit a few more guests but keep it to a reasonable size we can offer two Giant Tipis. There are many creative combinations you can come up with to fit everyone in. Please have a look at some of the examples, but don't limit your imagination to these.

### Triple Giant Tipi.

Let's spread out. Time to create some magic. The Triple Giant setup releases any restrictions and lets you create the ultimate layout. Here are some familiar setups but don't limit your imagination to these. With the Triple you can create some great combinations.