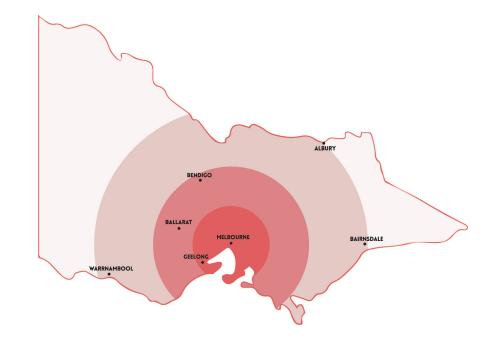

#### Location Location.

We're a Melbourne based company but with are willing to travel. Naturally with extra travel comes extra costs so please use the map of Victoria to get an understanding of the zoning we have projected. This is only a guide not an exact figure as we need to assess each event on its own merit.

Zone Metro 25km = \$450

Zone 1 25km-125km = \$800

Zone 2 125km-200km = \$1100

Zone 3 200km-275km = \$1400

Zone 4 275km-350km =\$1700