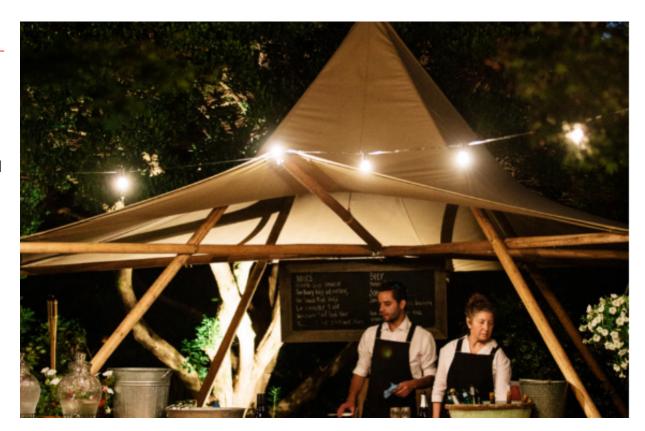

### Everyone loves a cocktail party!

Our very popular cocktail packages could be the ideal set-up for your event. We are happy to work together to style it your way, so let's create a masterpiece.

The cocktail package includes: tipi, lighting, matting, cocktail tables, cocktail seating, dance floor and a seasonal fire-pit.

Opt to sit back and let us take care of it all, or bring on the creative flare and let's make some magic.

Single \$3900 + gst Double \$7400 + gst Triple \$10,500+ gst