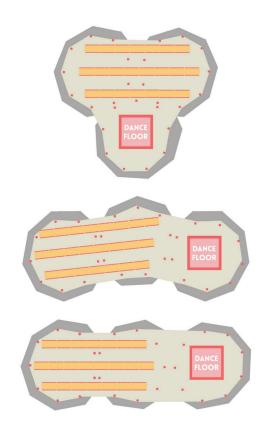

### Two Giant Tipis.

If you want to fit a few more guests but keep it to a reasonable size we can offer two Giant Tipis. There are many creative combinations you can come up with to fit everyone in. Please have a look at some of the examples, but don't limit your imagination to these.

Two Giant Tipis 70-140 seated 180 standing

Dimensions 20.4m x 10.3m 33.1m x 13m With Sides Up

### Triple Giant Tipi.

Let's spread out. Time to create some magic. The Triple Giant setup releases any restrictions and lets you create the ultimate layout. Here are some familiar setups but don't limit your imagination to these. With the Triple you can create some great combinations.

Triple Giant Tipis 100-210 seated 270 standing

Dimensions
Triangle
20.4m x 19m
23.1m x 21.7m With Sides Up

Arc 30.3m x 12m 33m x 14.8m With Sides Up

Straight Line 30.5m x 10.3m 33.2m x 13m With Sides Up